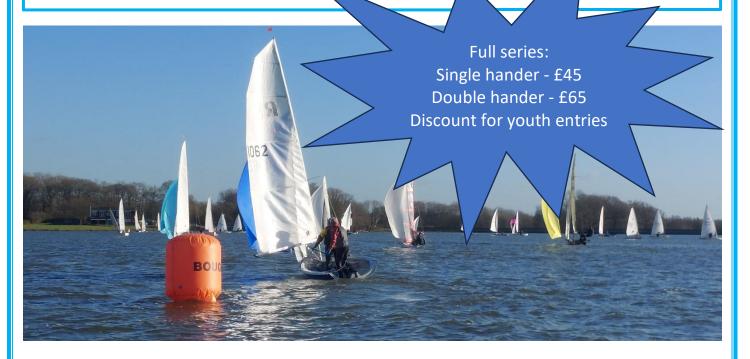

The Notice of Race can be found on the Bough Beech Sailing Club website. Visitors to Bough Beech will need to enter and pay in advance on the Bough Beech website – Bough Beech Sailing Club – Sailing at its

Best (boughbeechsc.org.uk)

Races will be run on an average lap format and organised in two fleets: asymmetric dinghies and conventional boats.

There will be 2 races back-to-back each Sunday with the start time being not before 11am. Depending on how many races are sailed, a number of discards will be allowed.